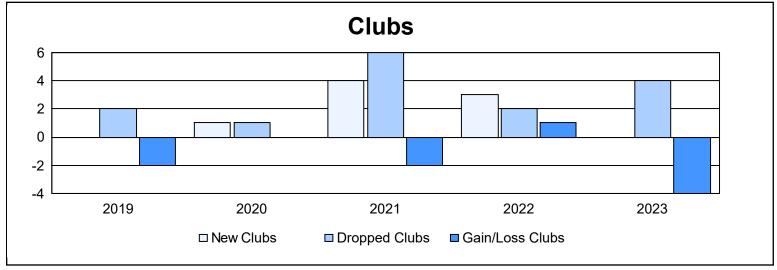

District 2 T1 As of June 2023 Cumulative

| Year      | New<br>Clubs | Dropped<br>Clubs | Gain/<br>Loss<br>Clubs | New<br>Members | Charter<br>Members | Reinstate<br>Members | Transfer<br>Members | Total<br>Member<br>Added | Total<br>Members<br>Dropped | Gain/<br>Loss<br>Members |
|-----------|--------------|------------------|------------------------|----------------|--------------------|----------------------|---------------------|--------------------------|-----------------------------|--------------------------|
| 2018-2019 | 0            | 2                | -2                     | 129            | 5                  | 30                   | 5                   | 169                      | 222                         | -53                      |
| 2019-2020 | 1            | 1                | 0                      | 65             | 53                 | 1                    | 2                   | 121                      | 182                         | -61                      |
| 2020-2021 | 4            | 6                | -2                     | 115            | 87                 | 6                    | 1                   | 209                      | 222                         | -13                      |
| 2021-2022 | 3            | 2                | 1                      | 268            | 107                | 41                   | 4                   | 420                      | 226                         | 194                      |
| 2022-2023 | 0            | 4                | -4                     | 157            | 3                  | 3                    | 8                   | 171                      | 241                         | -70                      |
| Average   | 2            | 3                | -1                     | 147            | 51                 | 16                   | 4                   | 218                      | 219                         | -1                       |